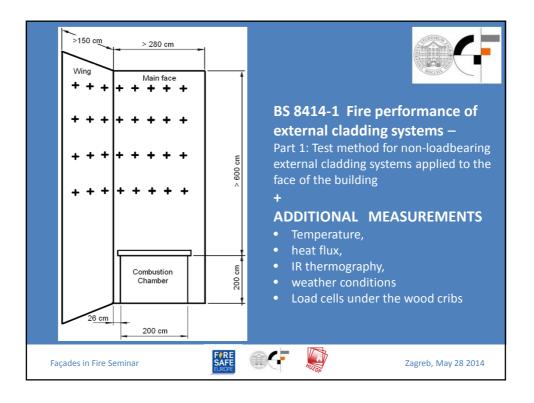

## ORDINANCE ON RESISTANCE TO FIRE AND OTHER REQUIREMENTS THAT MUST BE MET IN THE BUILDING IN CASE OF FIRE (OG 29/13)

| Građevni dijelovi            | Zgrada podskupine (ZPS) |              |      |       |      |          |               |       |       |            |
|------------------------------|-------------------------|--------------|------|-------|------|----------|---------------|-------|-------|------------|
|                              | ZPS 1 ZPS 2 ZPS 3       |              |      |       |      |          | Visoke zgrade |       |       |            |
| Ovješeni ventilirani elem    | enti pročelje           |              |      |       |      |          |               |       |       |            |
| Klasificirani sustav         | D                       | D-d1