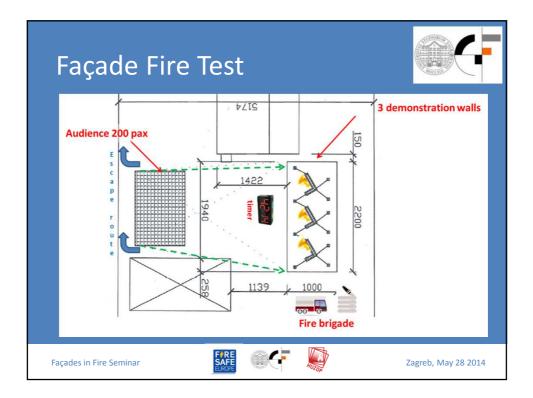

## ORDINANCE ON RESISTANCE TO FIRE AND OTHER REQUIREMENTS THAT MUST BE MET IN THE BUILDING IN CASE OF FIRE (OG 29/13)

| Građevni dijelovi            | Zgrada podskupine (ZPS) |              |      |       |      |          |               |       |       |            |
|------------------------------|-------------------------|--------------|------|-------|------|----------|---------------|-------|-------|------------|
|                              | ZPS 1 ZPS 2 ZPS 3       |              |      |       |      |          | Visoke zgrade |       |       |            |
| Ovješeni ventilirani elem    | enti pročelje           |              |      |       |      |          |               |       |       |            |
| Klasificirani sustav         | D                       | D-d1