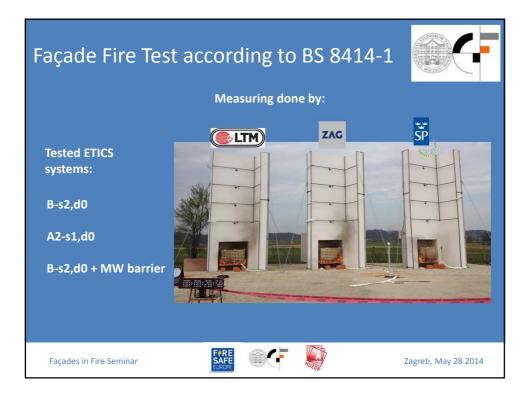

|       |       |            |
| – pokrovni sloj              | B-d1                    | B-d1         | B-d1 | B-d1  |      | B-d1     |               | A2-d1 |       |            |
| – izolacijski sloj           | E                       | E            | D    | В     |      | A2       |               | A2    |       |            |
|                              |                         |              |      |       |      |          |               |       |       |            |
|                              |                         |              |      |       |      |          |               |       |       |            |
|                              |                         | F#RE<br>SAFE |      |       | ,    |          |               |       |       | ay 28 2014 |