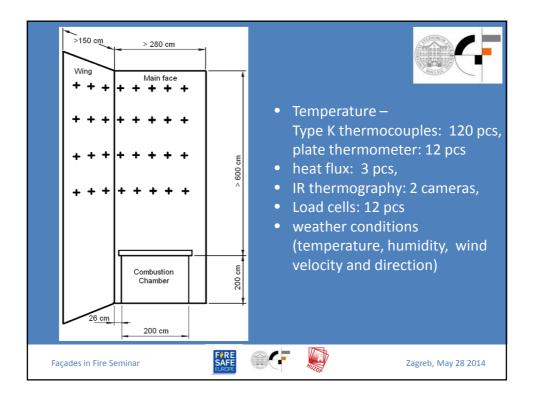

## ORDINANCE ON RESISTANCE TO FIRE AND OTHER REQUIREMENTS THAT MUST BE MET IN THE BUILDING IN CASE OF FIRE (OG 29/13)

| Građevni dijelovi            | Zgrada podskupine (ZPS) |              |      |       |      |          |               |       |       |            |
|------------------------------|-------------------------|--------------|------|-------|------|----------|---------------|-------|-------|------------|
|                              | ZPS 1 ZPS 2 ZPS 3       |              |      |       |      |          | Visoke zgrade |       |       |            |
| Ovješeni ventilirani elem    | enti pročelje           |              |      |       |      |          |               |       |       |            |
| Klasificirani sustav         | D                       | D-d1